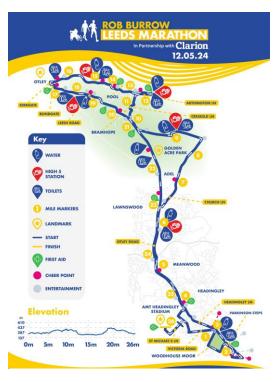

The event will require the closure of roads and road junctions as well as the suspension of a number of Traffic Regulation Orders between 04:00 on Sunday 12<sup>th</sup> May 2024 and 18:30 on Sunday 12<sup>th</sup> May 2024. Please note, all roads either crossing or having a junction with the listed roads will also be closed at that point. The event will also require a number of parking/no waiting restrctions from 16:00 on Saturday 11<sup>th</sup> May 2024 to 18:30 on Sunday 12<sup>th</sup> May 2024. Please note that vehicles may be towed if in contravention of these parking restrictions.

A full list of road closures, including approximate times, is provided overleaf. We would like to apologise in advance for any inconvenience caused and thank you for your support of the 204 Leeds Marathon & Half Marathon.