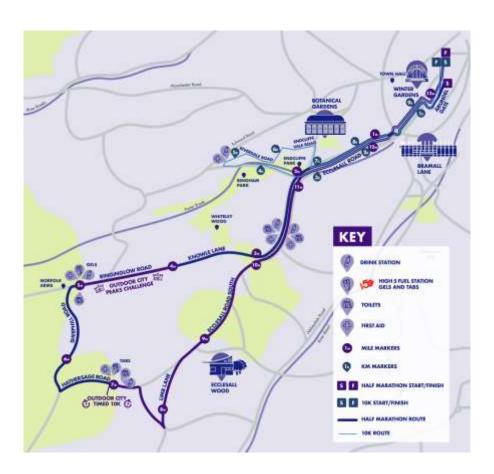

## **Road Closures**

#### All times are approximate and subject to change

| Roads Closed<br>Sunday 26 <sup>th</sup> September | Details                                                            | Time On        | Time Off       |
|---------------------------------------------------|--------------------------------------------------------------------|----------------|----------------|
| A61 Ring Road (anticlockwise)                     | Brook Hill to Moore Street                                         | 08:00          | 15:45          |
| A61 Ring Road (anticlockwise)                     | Moore Street to Eyre Street                                        | 08:00          | 15:45          |
| A61 Ring Road (clockwise)                         | Bramall Lane to Broomspring Lane                                   | 08:00          | 15:45          |
| Arundel Gate                                      | The Whole                                                          | 04:00          | 18:00          |
| Backfields                                        | The Whole                                                          | 08:00          | 15:45          |
| Brickhouse Lane                                   | The Whole                                                          | 08:00          | 11:45          |
| Brocco Bank                                       | Westbourne Road to Ecclesall Road                                  | 12:30          | 15:30          |
| Causeway Head Road                                | Cross Lane to Dore Road                                            | 08:00          | 11:45          |
| Charles Street                                    | Pinstone Street to Arundel Gate                                    | 04:00          | 16:00          |
| Charter Row (northbound)                          | Fitzwilliam Street to Furnival Gate                                | 08:00          | 15:45          |
| Charter Row (southbound)                          | Furnival Gate to Holy Green                                        | 08:00          | 15:45          |
| Charter Row (southbound)                          | Holy Green to Fitzwilliam Street                                   | 08:00          | 15:45          |
| Common Lane                                       | Ringinglow Road to Cottage Lane                                    | 08:00          | 11:30          |
| Cross Burgess Street                              | Cambridge Street to Pinstone Street                                | 08:00          | 15:45          |
| Cross Lane                                        | The Whole                                                          | 08:00          | 11:45          |
| Division Street (eastbound)                       | Rockingham Street to Cambridge Street                              | 08:00          | 15:45          |
| Dore Road<br>(eastbound)                          | Causeway Head Road to Vicarage Lane                                | 08:00          | 11:45          |
| Ecclesall Road                                    | A61 Ring Road to Rustlings Road                                    | 08:00          | 15:45          |
| Ecclesall Road                                    | Rustlings Road to Ecclesall Road South                             | 08:00          | 13:00          |
| Ecclesall Road South                              | Ecclesall Road to Hathersage Road                                  | 08:00          | 13:00          |
| Ecclesall Road South                              | Crossroads between Millhouses Lane and Knowle Lane                 | 08:00          | 13:00          |
| Endcliffe Vale Road                               | Endcliffe Hall Avenue to Brocco Bank                               | 12:30          | 15:30          |
| Furnival Gate                                     | Arundel Gate to Pinstone Street                                    | 04:00          | 16:00          |
| Furnival Gate Graham Road                         | Charter Row to Pinstone Street Hangingwater Road to Riverdale Road | 08:00<br>12:30 | 15:45<br>15:30 |
| Hangingwater Road                                 | Oakbrook Road to Graham Road                                       | 12:30          | 15:00          |
| Hathersage Road                                   | Whitelow Lane to Cross Lane                                        | 08:00          | 11:45          |
| Hathersage Road                                   | Cross Lane to Limb Lane                                            | 08:00          | 11:45          |
| Knowle Lane                                       | Ecclesall Road South to Ringinglow Road                            | 08:00          | 13:00          |
| Knowle Lane                                       | Crossroads between Hoober Avenue and Haugh Lane                    | 08:00          | 13:00          |
| Limb Lane                                         | Rushley Road to Ecclesall Road South                               | 08:00          | 11:45          |
| Long Line                                         | Sheephill Road to Hathersage Road                                  | 08:00          | 11:45          |
| Moore Street (northbound)                         | Hanover Way to Fitzwilliam Street                                  | 08:00          | 15:45          |
| Moore Street (southbound)                         | Fitzwilliam Street to Young Street                                 | 08:00          | 15:45          |
| Moore Street (southbound)                         | Young Street to Hanover Way                                        | 08:00          | 15:45          |
| Norfolk Street                                    | The Whole                                                          | 04:00          | 18:00          |
| Pinstone Street                                   | Surrey Street to Cross Burgess Street                              | 04:00          | 18:00          |
| Pinstone Street                                   | Cross Burgess Street to Furnival Gate                              | 08:00          | 15:45          |
| Oakbrook Road                                     | Hangingwater Road to Riverdale Road                                | 12:30          | 15:00          |
| Ringinglow Road                                   | Knowle Lane to Fulwood Lane                                        | 08:00          | 11:30          |
| Riverdale Road                                    | Graham Road to Endcliffe Road                                      | 12:30          | 15:30          |
| Rushley Road                                      | The Whole                                                          | 08:00          | 11:45          |
| Rustlings Road                                    | The Whole                                                          | 12:30          | 15:30          |
| Sheephill Road                                    | Ringinglow Road to Hathersage Road                                 | 08:00          | 11:45          |
| Surrey Street                                     | The Whole                                                          | 04:00          | 18:00          |
| Union Street                                      | The Whole                                                          | 04:00          | 16:00          |
| Wellington Street                                 | Cambridge Street to Carver Street                                  | 08:00          | 15:45          |