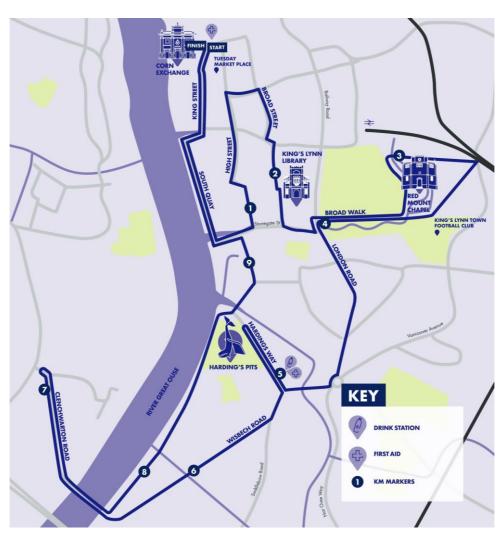

## 2023 GEAR 10K Road Closures

## **Important Information for Residents and Businesses**

Sunday 30<sup>th</sup> April 2023 Event Start Time: 09:30

Run For All are pleased to, once again, be working in partnership with King's Lynn Council to deliver the GEAR 10K.

## **GEAR 10K Road Closures**

All roads either crossing or having a junction with the listed roads will also be closed at that point All times are approximate and subject to change

| Road Closed<br>Sunday 30 <sup>th</sup> April | Details                             | Time On | Time<br>Off |
|----------------------------------------------|-------------------------------------|---------|-------------|
| Blackfriars Street                           | Clough Lane to Tower Street         | 08:30   | 10:30       |
| Boal Street                                  | The Whole                           | 08:30   | 13:00       |
| Chapel Street                                | The Whole                           | 08:30   | 10:30       |
| Church Street                                | The Whole                           | 08:30   | 13:00       |
| Clenchwarton Road                            | 710m From Wisbech Road (Both Sides) | 08:30   | 11:30       |
| Hardings Pits                                | The Whole                           | 08:30   | 11:30       |
| Hardings Way                                 | The Whole                           | 08:30   | 13:00       |
| High Street                                  | The Whole                           | 04:30   | 16:00       |
| King Street                                  | The Whole                           | 08:30   | 13:00       |
| Kings Staithe Square                         | South Quay to Purfleet              | 08:30   | 13:00       |
| London Road                                  | The Whole (Northbound Only)         | 08:30   | 11:15       |
| Market Lane                                  | The Whole                           | 08:30   | 10:30       |
| Milfleet                                     | The Whole                           | 08:30   | 10:30       |
| Norfolk Street                               | High Street to Broad Street         | 08:30   | 10:30       |
| North Street                                 | St Ann's Fort to John Kennedy Road  | 08:30   | 10:30       |
| Out South Gates                              | The Whole (Northbound Only)         | 08:30   | 11:15       |
| Purfleet Place                               | The Whole                           | 08:30   | 13:00       |
| Queen Street                                 | The Whole                           | 08:30   | 13:00       |
| Regent Place                                 | The Whole                           | 08:30   | 10:30       |
| Saturday Market Place                        | The Whole                           | 08:30   | 13:00       |
| Regent Way                                   | Clough Lane to Tower Street         | 08:30   | 10:30       |
| South Quay                                   | The Whole                           | 08:30   | 13:00       |
| St Ann's Street                              | The Whole                           | 08:30   | 10:30       |
| St James' Road                               | The Whole                           | 08:30   | 11:15       |
| St James Street                              | The Whole                           | 08:30   | 10:30       |
| St Nicholas Street                           | The Whole                           | 04:30   | 16:00       |
| Stonegate Street                             | The Whole                           | 08:30   | 13:00       |
| Surrey Street                                | The Whole                           | 08:30   | 10:30       |
| Tower Place                                  | The Whole                           | 08:30   | 10:30       |
| Tower Street                                 | The Whole                           | 08:30   | 10:30       |
| Tuesday Market Place                         | The Whole                           | 04:30   | 16:00       |
| Wisbech Road                                 | The Whole (Both Sides)              | 08:30   | 11:30       |