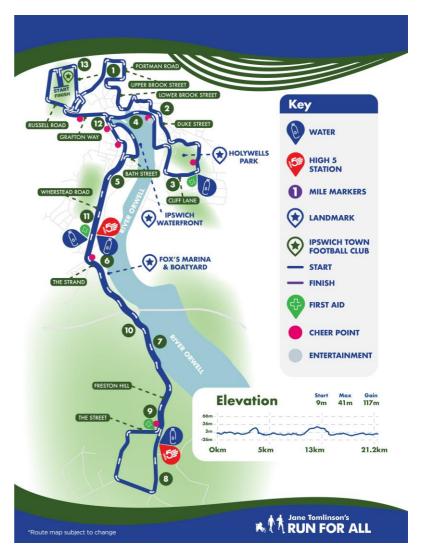

## **Road Closures** Important Information for Residents and Businesses Sunday 22<sup>nd</sup> September 2024 Start time: 09:30

Run For All is extremely pleased to be working in partnership with Ipswich Borough Council to deliver the 2024 Ipswich Half Marathon.

## 22.09.24

All times are approximate and subject to change Please note, all roads either crossing or having a junction with the listed roads will also be closed at that point

| Road Closed<br>Sunday 22 <sup>nd</sup> September | Details                                | Time On                             | Time Off                            |
|--------------------------------------------------|----------------------------------------|-------------------------------------|-------------------------------------|
| A1156 Waterworks Street                          | Star Lane to Eagle Street / Rope Walk  | 08:30                               | 10:30                               |
| B1456                                            | Wherstead Road to Freston Hill         | 08:30                               | 13:00                               |
| B1456 Freston Hill                               | B1456 The Stand to The Street          | 08:30                               | 13:00                               |
| Bath Street                                      | New Cut West to Hawes Street           | 08:30                               | 13:15                               |
| Bridge Street                                    | Grey Friars Road to Vernon Street      | 08:30                               | 13:13                               |
| Buttermarket                                     | Queen Street to Upper Brook Street     | 08:30                               | 10:15                               |
| Chalon Street                                    | New Cardinal Street to Princes Street  | 08:30                               | 13:30                               |
| Chancery Road                                    | Commerical Road to Grafton Way         | 08:30                               | 13:30                               |
| Cliff Lane                                       | Holywells Road to Elmhurst Drive       | 08:30                               | 11:00                               |
| Cliff Road                                       | Patterson Road to Holywells Road       | 08:30                               | 11:00                               |
| Commerical Road                                  | Grafton Way to Chancery Road           | 08:30                               | 13:30                               |
| Constantine Road                                 | Russell Road to Sir Alf Ramsey Way     | 08:30                               | 13:30                               |
| Dogs Head Street                                 | Silent Street to Lower Brook Street    | 08:30                               | 10:15                               |
| Dock Street                                      | Bridge Street to Stoke Quay            | 08:30                               | 13:15                               |
| Duke Street                                      | Fore Hamlet to Mrytle Road             | 08:30                               | 10:30                               |
| Falcon Street                                    | Dogs Head Street to Friars Street      | 08:30                               | 10:15                               |
| Fore Street                                      | Star Lane to Fore Hamlet               | 08:30                               | 10:30                               |
| Fore Street                                      | Star Lane to Eagle Street              | 08:30                               | 10:30                               |
| Grimwalde Street                                 | Rope Walk to Fore Street               | 08:30                               | 10:30                               |
| Grafton Way                                      | Chancery Road to Bridge Street         | 08:30                               | 13:30                               |
| Hawes Street                                     | Wherstead Road to Vernon Street        | 08:30                               | 13:15                               |
| Holywells Road                                   | Cliff Lane to Cliff Road               | 08:30                               | 11:00                               |
| Lower Brook Street                               | Dogs Head Street to Foundation Street  |                                     | 10:30                               |
| Lower Orwell Street                              | Star Lane to Fore Street               | 08:30                               | 10:30                               |
| Mrytle Road                                      | Duke Street to Fore Hamlet             | 08:30                               | 10:30                               |
| New Cardinal Road                                | Grafton Way to Cecilia Street          | 08:30                               | 13:30                               |
| New Cut West                                     | Stoke Quay to Bath Street              | 08:30                               | 13:15                               |
| Neptune Quay                                     | The Whole                              | 08:30                               | 11:00                               |
| Patterson Road                                   | The Whole                              | 08:30                               | 11:00                               |
| Portman Road                                     | Great Gipping Street to Princes Street |                                     | 13:30                               |
| Princes Street                                   | Grafton Way to Franciscan Way          | 08:30                               | 13:30                               |
| Princes Street                                   | Franciscan Way to Tavern Street        | 08:30                               | 10:15                               |
| Queen Street                                     | Princes Street to Falcon Street        | 08:30                               | 10:15                               |
| Russell Road                                     | Chancery Road to Constantine Road      | 08:30                               | 13:30                               |
| Sir Alf Ramsey Way                               | Portmand Road to Constantine Road      | 08:30                               | 13:30                               |
| Star Lane                                        | Grimwade Street to Bridge Street       | 08:30                               | 10:30                               |
| St Peter's Dock                                  | The Whole                              | 08:30                               | 13:30                               |
| Stoke Quay                                       | Dock Street to New Cut West            | 08:30                               | 13:15                               |
| Tavern Street                                    | Princes Street to Northgate Street     | 08:30                               | 10:15                               |
| The Street                                       | The Whole                              | 08:30                               | 12:15                               |
| Upper Brook Street                               | Tacket Street to Tavern Street         | 08:30                               | 10:15                               |
| Vernon Street                                    | Bridge Street to Hawes Street          | 08:30                               | 13:15                               |
| Wherry Quay                                      | Common Quay to Neptune Quay            | 08:30                               | 11:00                               |
| Wherstead Road                                   | The Strand to Hawes Street             | 08:30                               | 13:15                               |
| Parking Suspension                               | Details                                | Time On (Saturday 21 <sup>st)</sup> | Time Off (Sunday 22 <sup>nd</sup> ) |