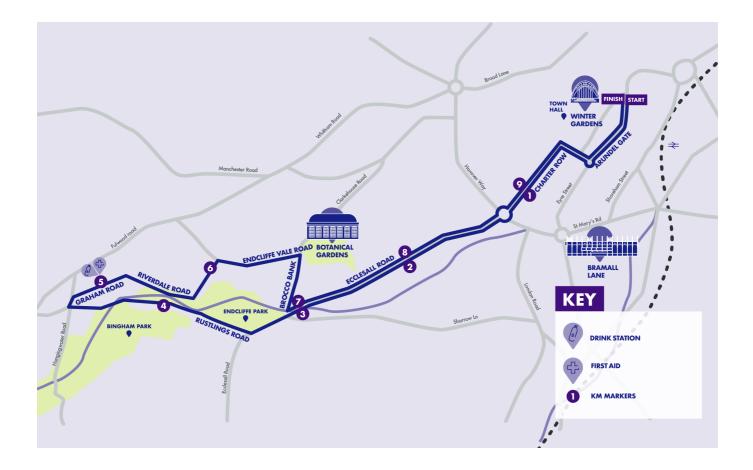

If you have any queries or would like further event information please visit <u>https://www.runforall.com/roadclosure-information/</u> For our interactive road closure map please scan the QR Code.

## **Sheffield 10K Road Closures**

All roads either crossing or having a junction with the listed roads will also be closed at that point All times are approximate and subject to change

| Sunday 24 <sup>th</sup> September<br>Road Closed | Details                                                                                                                      | Time<br>On | Time<br>Off |
|--------------------------------------------------|------------------------------------------------------------------------------------------------------------------------------|------------|-------------|
| A61 Ring Road (anticlockwise)                    | Brook Hill to Eyre Street                                                                                                    | 08:30      | 11:45       |
| A61 Ring Road (clockwise)                        | London Road to Broomspring Lane                                                                                              | 08:30      | 11:45       |
| Arundel Gate                                     | High Street to Furnival Square                                                                                               | 04:00      | 16:00       |
| Brocco Bank                                      | Westbourne Road to Ecclesall Road                                                                                            | 08:30      | 11:30       |
| Charter Row                                      | Furnival Gate to Moore Street                                                                                                | 08:30      | 12:15       |
| Charles Street                                   | The Whole                                                                                                                    | 08:30      | 12:15       |
| Ecclesall Road                                   | Hannover Way / St Mary's Gate to Hunters Bar Roundabout<br>(access westbound from Sharrow Vale Road along Ecclesall<br>Road) | 08:30      | 11:30       |
| Ecclesall Road (eastbound)                       | Psalter Lane to Brocco Bank                                                                                                  | 08:30      | 11:30       |
| Endcliffe Vale Road                              | Endcliffe Hall Avenue to Brocco Bank                                                                                         | 08:30      | 11:30       |
| Fargate                                          | From High Street (The Whole)                                                                                                 | 04:00      | 16:00       |
| Furnival Gate (westbound)                        | Arundel Gate to Charter Row                                                                                                  | 08:30      | 11:45       |
| Funival Gate<br>(eastbound)                      | Pinstone Street to Furnival Square                                                                                           | 08:30      | 12:15       |
| Graham Road                                      | Hangingwater Road to Riverdale Road                                                                                          | 08:30      | 11:15       |
| Hangingwater Road<br>(southbound)                | Oakbrook Road to Graham Road<br>(access available northbound through junction)                                               | 08:30      | 11:15       |
| Moore Street                                     | Charter Row to Hanover Way / St Mary's Gate                                                                                  | 08:30      | 11:45       |
| Norfolk Row                                      | Norfolk Street to Fargate                                                                                                    | 04:00      | 16:00       |
| Norfolk Street                                   | Arundel Gate to Union Street                                                                                                 | 04:00      | 16:00       |
| Oakbrook Road (eastbound)                        | Hangingwater Road to Riverdale Road<br>(access maintained westbound)                                                         | 08:30      | 11:15       |
| Pinstone Street                                  | Charter Row to Leopold Street                                                                                                | 08:30      | 12:30       |
| Riverdale Road                                   | Graham Road to Endcliffe Vale Road                                                                                           | 08:30      | 11:15       |
| Rustlings Road (eastbound)                       | Oakbrook Road to Ecclesall Road<br>(access maintained westbound)                                                             | 08:30      | 11:00       |
| Surrey Street                                    | The Whole                                                                                                                    | 04:00      | 16:00       |
| Union Street                                     | The Whole                                                                                                                    | 08:30      | 12:15       |