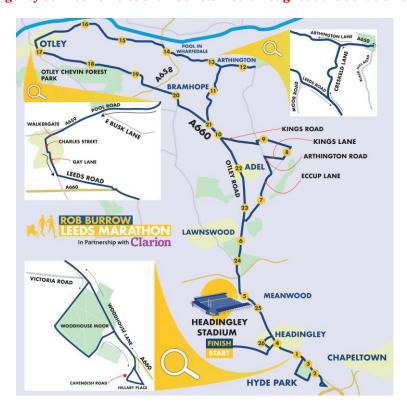

### 2023 LEEDS MARATHON & HALF MARATHON ROAD CLOSURES

Important Information for Residents and Businesses

Sunday 14th May 2023

Marathon Start Time: 09:00

Half Marathon Start Time: 10:00

Run For All are extremely pleased to be working in partnership with Leeds City Council to deliver the Rob Burrow Leeds Marathon.

The event will require the closure of roads and road junctions as well as the suspension of a number of Traffic Regulation Orders between 16:00 on Saturday 13<sup>th</sup> May 2023 and 18:30 on Sunday 14<sup>th</sup> May 2023. Please note, all roads either crossing or having a junction with the listed roads will also be closed at that point.

A full list of road closures, including approximate times, is provided overleaf. We would like to apologise in advance for any inconvenience caused and thank you for your support of the 2023 Leeds Marathon & Half Marathon.

### ALL TIMES ARE APPROXIMATE AND SUBJECT TO CHANGE

| ROADS CLOSED                  | DETAILS                                  | CLOSED FROM                   | CLOSED UNTIL                  |
|-------------------------------|------------------------------------------|-------------------------------|-------------------------------|
| KO/KDO GEGGED                 | DEI/ (IEO                                |                               |                               |
|                               |                                          | (SUNDAY 14 <sup>TH</sup> MAY) | (SUNDAY 14 <sup>TH</sup>      |
|                               |                                          |                               | MAY)                          |
| St Michael's Lane             | Cardigan Road to Beechwood Crescent      | 04:00                         | 18:30                         |
| A6120                         | Spen Lane to Weetwood Lane (Westbound)   | 08:50                         | 16:20                         |
| A6120                         | Weetwood Lane to Spen Lane (Eastbound)   | 08:50                         | 16:20                         |
| A658 Harrogate Road Pool      | A658 Main Street to B6161 Leathley Lane  | 09:00                         | 13:45                         |
| A659 Boroughgate              | A659 Cross Green to Crossgate            | 09:00                         | 14:30                         |
| A659 Cross Green              | A659 Pool Road to A659 Boroughgate       | 09:00                         | 14:30                         |
| A659 Main Street Pool         | A659 Arthington Lane to A659 Pool Road   | 09:00                         | 14:30                         |
| A659 Pool Road                | A658 Main Street to A659 Cross Green     | 09:00                         | 14:30                         |
| A660 Leeds Road               | Kings Road to Church Hill                | 08:30                         | 16:20                         |
| A660 Leeds Road               | Church Hill to A658 Pool Bank New Road   | 08:30                         | 16:20                         |
| A660 Leeds Road               | A658 Pool Bank New Road to Leeds Road,   | 09:00                         | 15:15                         |
|                               | Otley                                    |                               |                               |
| A660 Otley Road/Leeds<br>Road | Farrar Lane to Kings Road                | 08:30                         | 16:20                         |
| A660 Otley By Pass            | Leeds Road to A6038 Bradford Road        | 09:00                         | 15:15                         |
| Arthington Lane               | A658 Main Street to Creskeld Lane        | 09:00                         | 13:45                         |
| Arthington Lane               | Creskeld Lane to Black Hill Road         | 09:00                         | 13:45                         |
| Arthington Road               | Black Hill Lane to Eccup Lane            | 08:45                         | 12:30                         |
| B1657 Shaw Lane / B6159       | Otley Road to Grove Lane                 | 07:30                         | 16:45                         |
| Grove Lane                    |                                          | 31.23                         |                               |
| Bainbrigge Road               | Headingley Lane to Cardigan Road         | 07:30                         | 11:30                         |
| Black Hill Lane               | Eccup Lane to Arthington Road            | 08:45                         | 12:30                         |
| Bondgate                      | Gay Lane to Crossgate                    | 09:00                         | 14:30                         |
| Cardigan Road                 | Kirkstall Lane to Bainbrigge Road        | 07:30                         | 17:00                         |
| Charles Street                | Walkergate / Nelson Street to Bondgate / | 09:00                         | 14:30                         |
|                               | Gay Lane                                 |                               |                               |
| Cavendish Road                | Woodhouse Lane to Hilary Place           | 07:30                         | 11:15                         |
| Church Lane/Eccup Lane        | Farrar Lane to Village Road              | 08:45                         | 12:30                         |
| Clarendon Road                | Moorland Road to Woodhouse Lane          | 07:30                         | 11:00                         |
| Creskeld Lane                 | A660 to Arthington Lane                  | 08:45                         | 13:30                         |
| Cross Green                   | A659 Cross Green to Walkergate           | 09:00                         | 14:30                         |
| East Chevin Road              | Birdcage Walk to Leeds Road              | 09:00                         | 14:30                         |
| Gay Lane                      | Bondgate to Leeds Road                   | 09:00                         | 14:30                         |
| A660 Headingley Lane          | Otley Road to Woodhouse Lane             | 07:30                         | 11:30 (Access to St Michael's |
|                               |                                          |                               | Road Only)                    |
| Hilary Place                  | Cavendish Road to Blenheim Terrace       | 07:30                         | 11:15                         |
| Hyde Park Road                | Woodhouse Lane to Moorland Road          | 07:30                         | 11:00                         |
| Kings Road                    | Arthington Road to A660                  | 08:45                         | 12:30                         |
| B6157 Kirkstall Lane/North    | Headingley Mount to Otley Road           | 06:30                         | 16:45                         |
| Lane                          |                                          |                               |                               |
| Leeds Road                    | A660 to East Chevin Road                 | 09:00                         | 15:15                         |
| Moorland Road                 | Hyde Park Road to University Road        | 07:30                         | 11:00                         |
| Nelson Street                 | Walkergate to Crossgate                  | 09:00                         | 14:30                         |
| Newport                       | St Michael's Lane to Newport Crescent    | 04:00                         | 10:30                         |
| A660 Otley Road               | Headingley Lane to Shaw Lane/St Annes    | 07:30                         | 16:45                         |
|                               | Road                                     |                               |                               |
| A660 Otley Road               | Shaw Lane/St Annes Road to Spen Road     | 08:00                         | 16:45                         |
| A660 Otley Road               | A6120 to Farrar Lane                     | 08:30                         | 16:20                         |
| Otley Old Road                | A660 Otley Road to Spennithorne Drive    | 08:30                         | 16:20                         |

# 2023 LEEDS MARATHON & HALF MARATHON ROAD CLOSURES

| Otley Road        | Spen Road to Lanswood Roundabout   | 08:00 | 16:45 |
|-------------------|------------------------------------|-------|-------|
| Spen Road         | Otley Road to Weetwood Road        | 08:30 | 16:45 |
| St Annes Road     | Otley Road to Beckett's Park Drive | 07:30 | 16:45 |
| St Chad's Drive   | Otley Road to St Chad's Avenue     | 08:00 | 16:45 |
| St Michael's Lane | Cardigan Road to Otley Road        | 07:30 | 11:30 |
| Walkergate        | Cross Green to Nelson Street       | 09:00 | 14:30 |
| Woodhouse Lane    | Heaidngley Lane to Blackman Lane   | 07:30 | 11:15 |