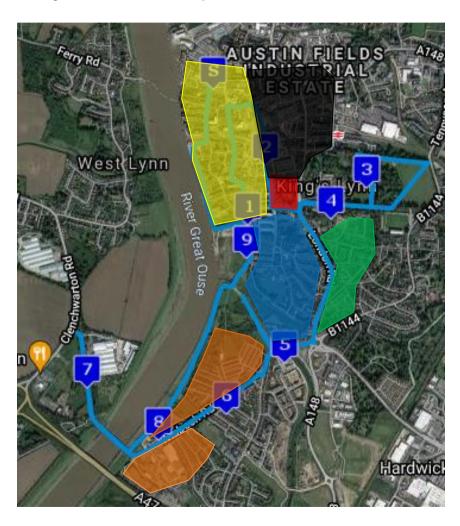

## 2023 GEAR 10k - Sunday 30<sup>th</sup> April 2023 Road Closure - Advisory Information

**General Information** – Allow extra time for all journeys.

- The race route is shown as the blue line on the image below and is fully closed to traffic.
- London Road closed northbound from 08:30 to 11:15.
- Wisbech Road & Clenchwarton Road closed both ways from 08:30 to 11:30.
- Key Closure Timings: Boal Street, Stonegate Street, South Quay closed from 08:30 to 13:00.

Access from inside yellow polygon will have access restricted from 08:30 to 13:00

St James' Multi Storey Car Park accessible throughout

Access along London Road southbound (No northbound access)

All roads to follow diversion route and avoid road closures via A148 (Gaywood Road)/Tennyson Avenue/Tennyson Road/Vancouver Avenue/Hardwick Road or Nar Ouse Way – From 08:30 to 13:00

Access/Egress from inside blue polygon will be restricted from 08:30 to 11:15.

Access/Egress from inside orange polygon's will be restricted from 08:30 to 11:30