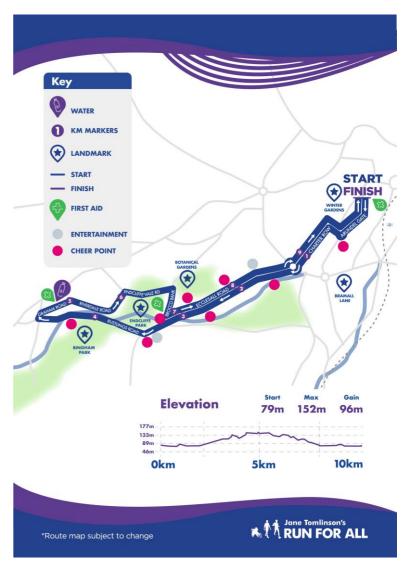

If you have any queries or would like further event information please visit

<a href="https://www.runforall.com/road-closure-information/">https://www.runforall.com/road-closure-information/</a>
For our interactive road closure map please scan the QR Code.