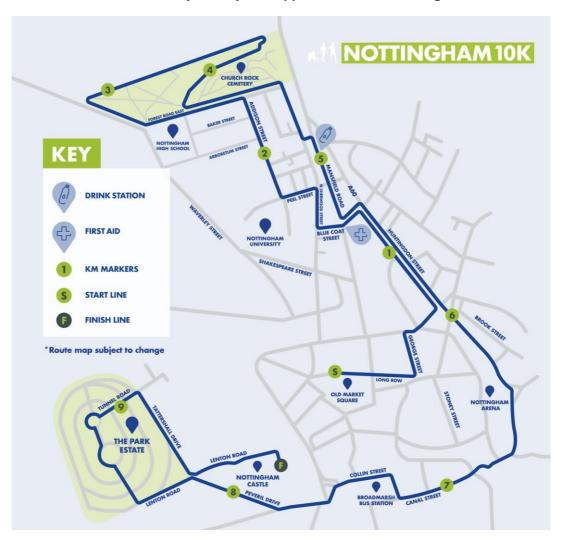

| Roads Closed<br>Sunday 10 <sup>th</sup> March        | Details                                                      | Time On                                 | Time Off                               |
|------------------------------------------------------|--------------------------------------------------------------|-----------------------------------------|----------------------------------------|
| · ·                                                  | B684 Woodborough Road to Lower Parliament S                  | ***** 00.00                             | 11.00                                  |
| A60 Hungtingdon Street A60 London Road               | Hollowstone to Station Street                                | 8treet 08:00<br>08:00                   | 11:00<br>11:00                         |
| A6005 Castle Boulevard                               | Castle Bridge Road to Wilford Street                         | 08:00                                   | 11:30                                  |
| A6008 Lower Parliament Street                        |                                                              |                                         | 11:30                                  |
| A6008 Lower Parliament Street                        | London Road to A612 Southwell Road (Two Lan Southbound Only) |                                         |                                        |
| A6008 Lower Parliament Street                        | A612 Southwell Road to A60 Huntingdon Street Only)           | (Northbound 08:00                       | 11:30                                  |
| Addison Street                                       | Peel Street to Forest Road East                              | 08:00                                   | 10:30                                  |
| B684 Woodborough Road                                | A660 to Bluecoat Street                                      | 08:00                                   | 10:30                                  |
| Bluecoat Street                                      | Mansfield Road to North Sherwood Street                      | 08:00                                   | 10:30                                  |
| Canal Street                                         | The Whole (Access to Broadmarsh Bus Station C                |                                         | 11:00                                  |
| Castle Road                                          | A6005 Castle Boulevard to Friar Lane                         | 04:00                                   | 13:00                                  |
| Carrington Street                                    | The Whole                                                    | 08:00                                   | 11:00                                  |
| Chatham Street                                       | Mansfield Road to North Sherwood Street                      | 08:00                                   | 10:30                                  |
| Collin Street                                        | Middle Hill to Carrington Street                             | 08:00                                   | 11:00                                  |
| Duke William Mount                                   | The Whole                                                    | 08:00                                   | 11:15                                  |
| Forest Road East                                     | The Whole                                                    | 08:00                                   | 10:15                                  |
| George Street                                        | Carlton Street to Lower Parliament Street                    | 08:00                                   | 10:30                                  |
| Lenton Road                                          | Fiennes Avenue to Park Valley                                | 08:00                                   | 11:15                                  |
| Lenton Road                                          | Friar Lane to Park Valley                                    | 04:00                                   | 13:00                                  |
| Lincoln Circus                                       | The Whole                                                    | 08:00                                   | 11:15                                  |
| Lower Parliament Street                              | Clumber Street to Broad Street                               | 08:00                                   | 10:30                                  |
| Mansfield Road                                       | Union Road to A60 Huntingdon Street                          | 08:00                                   | 11:00                                  |
| Middle Hill                                          | The Whole                                                    | 08:00                                   | 11:00                                  |
| Newcastle Circus                                     | The Whole                                                    | 08:00                                   | 11:15                                  |
| North Sherwood Street                                | The Whole                                                    | 08:00                                   | 10:30                                  |
| Park Drive                                           | Peveril Drive to Newcastle Circus                            | 08:00                                   | 11:15                                  |
| Peel Street                                          | Dryden Street to North Sherwood Street                       | 08:00                                   | 10:30                                  |
| Peveril Drive                                        | A6005 Castle Boulevard to Lenton Road                        | 08:00                                   | 11:15                                  |
| South Road                                           | The Whole                                                    | 08:00                                   | 11:15                                  |
| Tattershall Drive                                    | Tunnel Road to Lenton Road                                   | 08:00                                   | 11:15                                  |
| Tunnel Road                                          | Lincoln Circus to Tattershall Drive                          | 08:00                                   | 11:15                                  |
| Tullioritodd                                         | Elifoth Gliodo to Tattoronali Brivo                          | 00.00                                   | 11.10                                  |
| Parking Suspensions<br>Sunday 10 <sup>th</sup> March | Details                                                      | Time On                                 | Time Off                               |
| Forest Road East                                     | The Whole (A60 Mansfield Road to Waverley Steet)             | 18:00 Saturday 9 <sup>th</sup><br>March | 11:00 Sunday 10 <sup>th</sup><br>March |