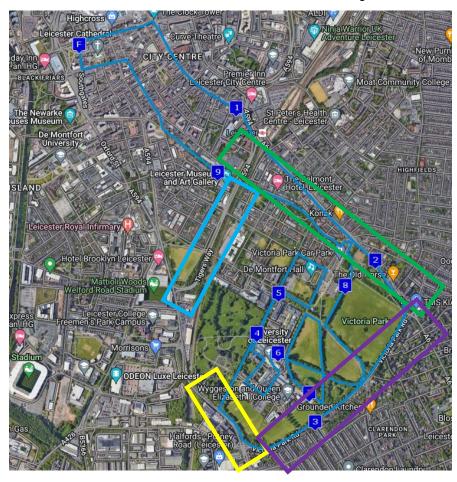

## Road Closure – Advisory Information – Leicester 10k – Sunday 3<sup>rd</sup> March 2024

General Information – Allow extra time for any journey between 08:15 and 11:00

Access maintained along Victoria Park Road both northbound and southbound (runners to use cycle path). Diversion route for University Road.

A6 London Road access maintained Southbound/Eastbound from A594. Northbound access maintained via one lane on A6 London Road.

The race route is shown as the blue line on the image below and is fully closed.

Welford Road access maintained northbound. Use Victoria Park Road for normal access

Northbound/Eastbound access restricted on Tigers Way, diversion via A594 > Vaughan Way > St Matthew's Way or use Victoria Park Road.

## **Key Road Closure Timings**

Waterloo Way – 08:15 – 09:45 London Road – 08:15 – 11:00 University Road – 08:15 – 10:45 Horesfair Street – 08:15 – 11:30