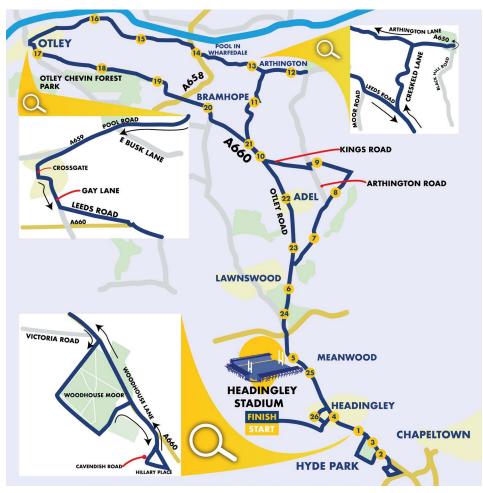

# **ROAD CLOSURES**

#### ALL TIMES ARE APPROXIMATE AND SUBJECT TO CHANGE

| ROADS CLOSED                          | DETAILS                                              | CLOSED FROM SUN<br>14TH MAY | CLOSED UNTIL<br>SUN 14TH MAY                  |
|---------------------------------------|------------------------------------------------------|-----------------------------|-----------------------------------------------|
| St Michael's Lane                     | Cardigan Road to Burley Road                         | 04:00                       | 18:30                                         |
| A6120                                 | Spen Lane to Weetwood Lane (Westbound)               | 08:30                       | 16:15                                         |
| A6120                                 | Weetwood Lane to Spen Lane (Eastbound)               | 08:30                       | 16:15                                         |
| A658 Harrogate Road Pool              | A658 Main Street to B6161 Leathley Lane              | 09:00                       | 14:30                                         |
| A659 Boroughgate                      | A659 Cross Green to Wesley Street                    | 09:00                       | 14:30                                         |
| A659 Cross Green                      | A659 Pool Road to A659 Boroughgate                   | 09:00                       | 14:30                                         |
| A659 Main Street Pool                 | A659 Arthington Lane to A659 Pool Road               | 09:00                       | 14:30                                         |
| A659 Pool Road                        | A658 Main Street to A659 Cross Green                 | 09:00                       | 14:30                                         |
| A660 Leeds Road                       | Kings Road to Church Hill                            | 08:30                       | 16:00                                         |
| A660 Leeds Road                       | Church Hill to A658 Pool Bank New Road               | 08:30                       | 14:30                                         |
| A660 Leeds Road                       | A658 Pool Bank New Road to Leeds Road,<br>Otley      | 09:00                       | 15:30                                         |
| A660 Otley Road/Leeds Road            | Farrar Lane to Kings Road                            | 08:30                       | 16:45                                         |
| A660 Otley By Pass                    | Leeds Road to A6038 Bradford Road                    | 09:00                       | 14:45                                         |
| Arthington Lane                       | A658 to Black Hill Road                              | 09:00                       | 14:00                                         |
| Arthington Road                       | Black Hill Lane to Eccup Lane                        | 08:45                       | 13:00                                         |
| B1657 Shaw Lane / B6159 Grove<br>Lane | Otley Road to Grove Lane                             | 07:30                       | 17:15                                         |
| Bainbrigge Road                       | Headingley Lane to Cardigan Road                     | 07:30                       | 17:15ww                                       |
| Black Hill Lane                       | Eccup Lane to Arthington Road                        | 08:45                       | 13:00                                         |
| Bondgate                              | Gay Lane to Crossgate                                | 09:00                       | 14:45                                         |
| Cardigan Road                         | Kirkstall Lane to Bainbrigge Road                    | 07:30                       | 17:15                                         |
| Charles Street                        | Walkergate / Nelson Street to Bondgate / Gay<br>Lane | 09:00                       | 14:45                                         |
| Cavendish Road                        | Woodhouse Lane to Hilary Place                       | 07:30                       | 11:15                                         |
| Church Lane/Eccup Lane                | Farrar Lane to Village Road                          | 08:45                       | 13:00                                         |
| Clarendon Road                        | Moorland Road to Woodhouse Lane                      | 07:30                       | 11:00                                         |
| Creskeld Lane                         | A660 to Arthington Lane                              | 08:45                       | 13:30                                         |
| Cross Green                           | A659 Cross Green to Walkergate                       | 09:00                       | 14:30                                         |
| Crossgate                             | A659 Pool Road to Bondgate                           | 09:00                       | 14:45                                         |
| East Chevin Road                      | Birdcage Walk to Leeds Road                          | 09:00                       | 14:45                                         |
| Gay Lane                              | Bondgate to Leeds Road                               | 09:00                       | 14:45                                         |
| A660 Headingley Lane                  | Otley Road to Woodhouse Lane                         | 07:30                       | 17:15 - Access to Victoria Road<br>Post 11:30 |
| Hilary Place                          | Cavendish Road to Blenheim Terrace                   | 07:30                       | 11:15                                         |
| Hyde Park Road                        | Woodhouse Lane to Moorland Road                      | 07:30                       | 11:00                                         |
| Kings Road                            | Arthington Road to A660                              | 08:45                       | 13:15                                         |
| B6157 Kirkstall Lane/North Lane       | Headingley Mount to Otley Road                       | 07:30                       | 17:15                                         |
| Leeds Road                            | A660 to East Chevin Road                             | 09:00                       | 14:45                                         |
| Moorland Road                         | Hyde Park Road to University Road                    | 07:30                       | 11:00                                         |
| Nelson Street                         | Walkergate to Crossgate                              | 09:00                       | 14:45                                         |
| A660 Otley Road                       | Headingley Lane to Shaw Lane/St Annes Road           | 07:30                       | 17:15                                         |
| A660 Otley Road                       | Shaw Lane/St Annes Road to Spen Road                 | 08:00                       | 17:15                                         |
| A660 Otley Road                       | A6120 to Farrar Lane                                 | 08:30                       | 16:15                                         |
| Otley Road                            | Spen Road to Lanswood<br>Roundabout                  | 08:30                       | 17:00                                         |
| Spen Road                             | Otley Road to Weetwood Road                          | 08:30                       | 17:00                                         |
| St Annes Road                         | Otley Road to Beckett's Park Drive                   | 07:30                       | 17:15                                         |
| St Chad's Drive                       | Otley Road to St Chad's Avenue                       | 08:00                       | 17:15                                         |
| St Michael's Lane                     | Cardigan Road to Otley Road                          | 07:30                       | 10:15                                         |
| Walkergate                            | Cross Green to Nelson Street                         | 09:00                       | 14:45                                         |
| Woodhouse Lane                        | HeadIngley Lane to Blackman Lane                     | 07:30                       | 11:15                                         |