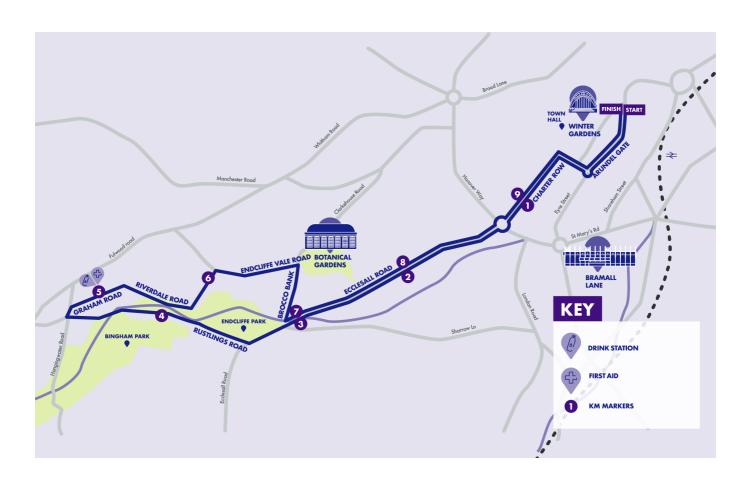

## **Sheffield 10K Road Closures**

All roads either crossing or having a junction with the listed roads will also be closed at that point All times are approximate and subject to change

| Brook Hill to Eyre Street London Road to Broomspring Lane High Street to Furnival Square Westbourne Road to Ecclesall Road Furnival Gate to Moore Street The Whole Hannover Way / St Mary's Gate to Hunters Bar Roundabout (access westbound from Sharrow Vale Road along Ecclesall Road) Psalter Lane to Brocco Bank Endcliffe Hall Avenue to Brocco Bank | 0n<br>08:30<br>08:30<br>04:00<br>08:30<br>08:30<br>08:30                                                                                                                                                                                               | Off<br>11:45<br>11:45<br>16:00<br>11:30<br>12:30<br>12:30<br>11:30                                                                                                                                                                                                                                                                                                                                    |
|------------------------------------------------------------------------------------------------------------------------------------------------------------------------------------------------------------------------------------------------------------------------------------------------------------------------------------------------------------|--------------------------------------------------------------------------------------------------------------------------------------------------------------------------------------------------------------------------------------------------------|-------------------------------------------------------------------------------------------------------------------------------------------------------------------------------------------------------------------------------------------------------------------------------------------------------------------------------------------------------------------------------------------------------|
| London Road to Broomspring Lane High Street to Furnival Square Westbourne Road to Ecclesall Road Furnival Gate to Moore Street The Whole Hannover Way / St Mary's Gate to Hunters Bar Roundabout (access westbound from Sharrow Vale Road along Ecclesall Road) Psalter Lane to Brocco Bank Endcliffe Hall Avenue to Brocco Bank                           | 08:30<br>04:00<br>08:30<br>08:30<br>08:30<br>08:30                                                                                                                                                                                                     | 11:45<br>16:00<br>11:30<br>12:30<br>12:30                                                                                                                                                                                                                                                                                                                                                             |
| High Street to Furnival Square Westbourne Road to Ecclesall Road Furnival Gate to Moore Street The Whole Hannover Way / St Mary's Gate to Hunters Bar Roundabout (access westbound from Sharrow Vale Road along Ecclesall Road) Psalter Lane to Brocco Bank Endcliffe Hall Avenue to Brocco Bank                                                           | 04:00<br>08:30<br>08:30<br>08:30<br>08:30                                                                                                                                                                                                              | 16:00<br>11:30<br>12:30<br>12:30                                                                                                                                                                                                                                                                                                                                                                      |
| Westbourne Road to Ecclesall Road Furnival Gate to Moore Street The Whole Hannover Way / St Mary's Gate to Hunters Bar Roundabout (access westbound from Sharrow Vale Road along Ecclesall Road) Psalter Lane to Brocco Bank Endcliffe Hall Avenue to Brocco Bank                                                                                          | 08:30<br>08:30<br>08:30<br>08:30                                                                                                                                                                                                                       | 12:30<br>12:30                                                                                                                                                                                                                                                                                                                                                                                        |
| The Whole Hannover Way / St Mary's Gate to Hunters Bar Roundabout (access westbound from Sharrow Vale Road along Ecclesall Road) Psalter Lane to Brocco Bank Endcliffe Hall Avenue to Brocco Bank                                                                                                                                                          | 08:30<br>08:30                                                                                                                                                                                                                                         | 12:30                                                                                                                                                                                                                                                                                                                                                                                                 |
| The Whole Hannover Way / St Mary's Gate to Hunters Bar Roundabout (access westbound from Sharrow Vale Road along Ecclesall Road) Psalter Lane to Brocco Bank Endcliffe Hall Avenue to Brocco Bank                                                                                                                                                          | 08:30<br>08:30                                                                                                                                                                                                                                         | 12:30                                                                                                                                                                                                                                                                                                                                                                                                 |
| Hannover Way / St Mary's Gate to Hunters Bar Roundabout (access westbound from Sharrow Vale Road along Ecclesall Road)  Psalter Lane to Brocco Bank  Endcliffe Hall Avenue to Brocco Bank                                                                                                                                                                  | 08:30                                                                                                                                                                                                                                                  |                                                                                                                                                                                                                                                                                                                                                                                                       |
| Psalter Lane to Brocco Bank Endcliffe Hall Avenue to Brocco Bank                                                                                                                                                                                                                                                                                           |                                                                                                                                                                                                                                                        |                                                                                                                                                                                                                                                                                                                                                                                                       |
|                                                                                                                                                                                                                                                                                                                                                            | 08:30                                                                                                                                                                                                                                                  | 11:30                                                                                                                                                                                                                                                                                                                                                                                                 |
|                                                                                                                                                                                                                                                                                                                                                            | 08:30                                                                                                                                                                                                                                                  | 11:30                                                                                                                                                                                                                                                                                                                                                                                                 |
| From High Street (The Whole)                                                                                                                                                                                                                                                                                                                               | 04:00                                                                                                                                                                                                                                                  | 16:00                                                                                                                                                                                                                                                                                                                                                                                                 |
| Arundel Gate to Charter Row                                                                                                                                                                                                                                                                                                                                | 08:30                                                                                                                                                                                                                                                  | 12:30                                                                                                                                                                                                                                                                                                                                                                                                 |
| Pinstone Street to Furnival Square                                                                                                                                                                                                                                                                                                                         | 08:30                                                                                                                                                                                                                                                  | 12:30                                                                                                                                                                                                                                                                                                                                                                                                 |
|                                                                                                                                                                                                                                                                                                                                                            |                                                                                                                                                                                                                                                        | 11:15                                                                                                                                                                                                                                                                                                                                                                                                 |
| Oakbrook Road to Graham Road (access available northbound through junction)                                                                                                                                                                                                                                                                                | 08:30                                                                                                                                                                                                                                                  | 11:15                                                                                                                                                                                                                                                                                                                                                                                                 |
| Charter Row to Hanover Way / St Mary's Gate                                                                                                                                                                                                                                                                                                                | 08:30                                                                                                                                                                                                                                                  | 12:30                                                                                                                                                                                                                                                                                                                                                                                                 |
| Norfolk Street to Fargate                                                                                                                                                                                                                                                                                                                                  | 04:00                                                                                                                                                                                                                                                  | 16:00                                                                                                                                                                                                                                                                                                                                                                                                 |
|                                                                                                                                                                                                                                                                                                                                                            | 04:00                                                                                                                                                                                                                                                  | 16:00                                                                                                                                                                                                                                                                                                                                                                                                 |
| (access maintained westbound)                                                                                                                                                                                                                                                                                                                              |                                                                                                                                                                                                                                                        | 11:15                                                                                                                                                                                                                                                                                                                                                                                                 |
|                                                                                                                                                                                                                                                                                                                                                            |                                                                                                                                                                                                                                                        | 12:30                                                                                                                                                                                                                                                                                                                                                                                                 |
|                                                                                                                                                                                                                                                                                                                                                            |                                                                                                                                                                                                                                                        | 11:15                                                                                                                                                                                                                                                                                                                                                                                                 |
|                                                                                                                                                                                                                                                                                                                                                            | 08:30                                                                                                                                                                                                                                                  | 44.00                                                                                                                                                                                                                                                                                                                                                                                                 |
| (access maintained westbound)                                                                                                                                                                                                                                                                                                                              |                                                                                                                                                                                                                                                        | 11:00                                                                                                                                                                                                                                                                                                                                                                                                 |
| (access maintained westbound) The Whole The Whole                                                                                                                                                                                                                                                                                                          | 04:00<br>08:30                                                                                                                                                                                                                                         | 16:00<br>12:30                                                                                                                                                                                                                                                                                                                                                                                        |
| The Whole                                                                                                                                                                                                                                                                                                                                                  |                                                                                                                                                                                                                                                        | 16:00                                                                                                                                                                                                                                                                                                                                                                                                 |
| The Whole                                                                                                                                                                                                                                                                                                                                                  |                                                                                                                                                                                                                                                        | 16:00<br>12:30                                                                                                                                                                                                                                                                                                                                                                                        |
| The Whole The Whole                                                                                                                                                                                                                                                                                                                                        | 08:30                                                                                                                                                                                                                                                  | 16:00<br>12:30                                                                                                                                                                                                                                                                                                                                                                                        |
| The Whole The Whole  Details  Parking Suspensions in place from 18:30. All pay and display                                                                                                                                                                                                                                                                 | 08:30<br><b>Tim</b><br>18:30 t                                                                                                                                                                                                                         | 16:00<br>12:30                                                                                                                                                                                                                                                                                                                                                                                        |
| The Whole The Whole  Details  Parking Suspensions in place from 18:30. All pay and display (both sides)  All bays All bays                                                                                                                                                                                                                                 | 08:30  Tim  18:30 t                                                                                                                                                                                                                                    | 16:00<br>12:30                                                                                                                                                                                                                                                                                                                                                                                        |
| The Whole The Whole  Details  Parking Suspensions in place from 18:30. All pay and display (both sides) All bays                                                                                                                                                                                                                                           | 08:30  Tim  18:30 to  20:30 to  20:30 to  20:30 to  20:30 to                                                                                                                                                                                           | 16:00<br>12:30<br>12:30                                                                                                                                                                                                                                                                                                                                                                               |
| The Whole The Whole  Details  Parking Suspensions in place from 18:30. All pay and display (both sides) All bays All bays All bays All bays All bays                                                                                                                                                                                                       | 08:30  Tim  18:30 t  20:30 t  20:30 t  20:30 t  20:30 t                                                                                                                                                                                                | 16:00<br>12:30<br>12:30<br>0 14:00<br>0 14:00<br>0 14:00<br>0 14:00<br>0 14:00                                                                                                                                                                                                                                                                                                                        |
| The Whole The Whole  Details  Parking Suspensions in place from 18:30. All pay and display (both sides) All bays All bays All bays                                                                                                                                                                                                                         | 08:30  Tim  18:30 t  20:30 t  20:30 t  20:30 t  20:30 t                                                                                                                                                                                                | 16:00<br>12:30<br>12:30                                                                                                                                                                                                                                                                                                                                                                               |
| The Whole The Whole  Details  Parking Suspensions in place from 18:30. All pay and display (both sides) All bays All bays All bays All bays All bays                                                                                                                                                                                                       | 08:30  Tim  18:30 t  20:30 t  20:30 t  20:30 t  20:30 t                                                                                                                                                                                                | 16:00<br>12:30<br>12:30<br>0 14:00<br>0 14:00<br>0 14:00<br>0 14:00<br>0 14:00                                                                                                                                                                                                                                                                                                                        |
| The Whole The Whole  Details  Parking Suspensions in place from 18:30. All pay and display (both sides) All bays All bays All bays All bays All bays All bays The Whole. No waiting in place from 18:30.                                                                                                                                                   | 08:30  Tim  18:30 t  20:30 t  20:30 t  20:30 t  20:30 t                                                                                                                                                                                                | 16:00<br>12:30<br>12:30<br>14:00<br>0 14:00<br>0 14:00<br>0 14:00<br>0 14:00<br>Time                                                                                                                                                                                                                                                                                                                  |
| The Whole The Whole  Details  Parking Suspensions in place from 18:30. All pay and display (both sides) All bays All bays All bays All bays All bays All bays                                                                                                                                                                                              | 08:30  Tim  18:30 t  20:30 t  20:30 t  20:30 t  20:30 t                                                                                                                                                                                                | 16:00<br>12:30<br>12:30<br>14:00<br>0 14:00<br>0 14:00<br>0 14:00<br>0 14:00<br>Time                                                                                                                                                                                                                                                                                                                  |
|                                                                                                                                                                                                                                                                                                                                                            | Hangingwater Road to Riverdale Road Oakbrook Road to Graham Road (access available northbound through junction) Charter Row to Hanover Way / St Mary's Gate Norfolk Street to Fargate Arundel Gate to Union Street Hangingwater Road to Riverdale Road | Hangingwater Road to Riverdale Road 08:30 Oakbrook Road to Graham Road 08:30 (access available northbound through junction) Charter Row to Hanover Way / St Mary's Gate 08:30 Norfolk Street to Fargate 04:00 Arundel Gate to Union Street 04:00 Hangingwater Road to Riverdale Road 08:30 (access maintained westbound) Charter Row to Leopold Street 08:30 Graham Road to Endcliffe Vale Road 08:30 |