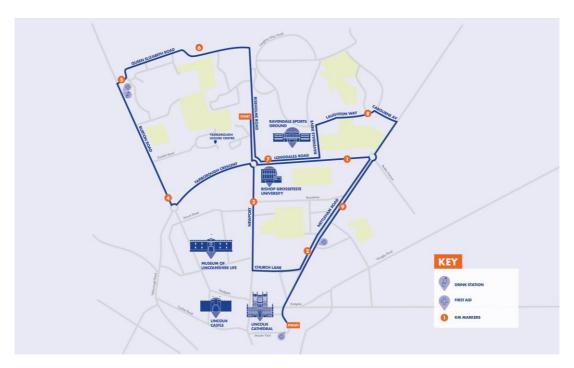

## City of Lincoln 10K Road Closures

## All times are approximate and subject to change

| Roads Closed<br>Sunday 16 <sup>th</sup> April | Details                                                               | Time On | Time Off |
|-----------------------------------------------|-----------------------------------------------------------------------|---------|----------|
| Bailgate                                      | Between Westgate and Eastgate                                         | 08:00   | 12:30    |
| Burton Road                                   | Between Queen Elizabeth<br>Road and Yarborough<br>Crescent            | 09:40   | 11:30    |
| Cabourne Avenue                               | Between Laughton Way and Nettleham Road                               | 09:40   | 12:30    |
| Castle Hill                                   | The Whole                                                             | 04:00   | 13:30    |
| Castle Square                                 | The Whole                                                             | 04:00   | 13:30    |
| Church Lane                                   | Between Nettleham Road and Newport                                    | 08:00   | 12:30    |
| Drury Lane                                    | Castle Square                                                         | 09:45   | 12:30    |
| Eastgate                                      | Between Bailgate and Northgate                                        | 08:00   | 12:30    |
| Exchequer Gate                                | The Whole                                                             | 04:00   | 13:30    |
| Greetwell Gate                                | Between Wragby Road and Eastgate                                      | 08:00   | 12:30    |
| Laughton Way                                  | Between Ravendale Drive and Cabourne Avenue                           | 09:40   | 12:30    |
| Longdales Road                                | Between Riseholme Road and Nettleham Road                             | 08:00   | 12:30    |
| Minster Yard                                  | Between Priory Gate and<br>Eastgate (Cathedral<br>access until 09:30) | 04:00   | 13:30    |
| Nettleham Road                                | Between Northgate and Outer Circle Drive                              | 08:00   | 12:30    |
| Newport                                       | Between Church Lane and<br>Yarborough Crescent                        | 08:00   | 12:30    |
| Northgate                                     | Between Nettleham Road and Eastgate                                   | 08:00   | 12:30    |
| Pottergate                                    | Between Lindum Road and Priory Gate                                   | 04:00   | 13:30    |
| Priory Gate<br>(Finish)                       | Between Eastgate and<br>Minster Yard                                  | 04:00   | 14:30    |
| Queen Elizabeth<br>Road                       | Between Burton Road and Riseholme Road                                | 09:40   | 11:45    |
| Ravendale Drive                               | Between Longdales Road and Laughton Way                               | 08:00   | 12:30    |
| Riseholme Road                                | Between A46 and<br>Longdales Road                                     | 04:00   | 12:30    |
| Yarborough<br>Crescent                        | Between Newport and Burton Road                                       | 08:00   | 12:30    |
| Yarborough Road                               | Between Long Leys Road and Burton Road                                | 09:40   | 11:45    |