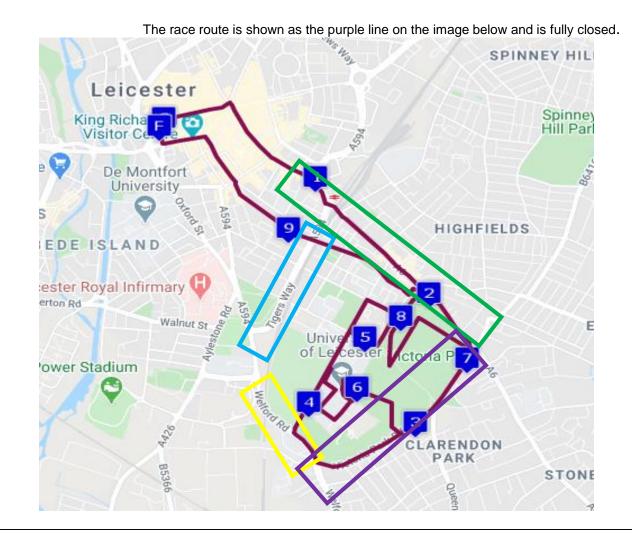

## Road Closure – Advisory Information – Leicester 10k – Sunday 29<sup>th</sup> January 2023

General Information – Allow extra time for all journey.

Southbound access maintained on Victoria Park Road, for eastbound access use A5199 > Chapel Lane > Knighton Road > A6 London Road or Stoughton Road.

A6 London Road access maintained Southbound/Eastbound from A594. Northbound access maintained via one lane on A6 London Road.

Welford Road access maintained northbound. Diversion via Vaughan Way > A594 > London Road for southbound and eastbound access.

Northbound/Eastbound access restricted on Tigers Way, diversion via A594 > Vaughan Way > St Matthew's Way.

Key Road Closure Timings

Waterloo Way - 08:30 - 09:45 London Road - 08:30 - 11:00

University Road – 08:30 – 10:45 Horesfair Street – 08:30 – 11:30