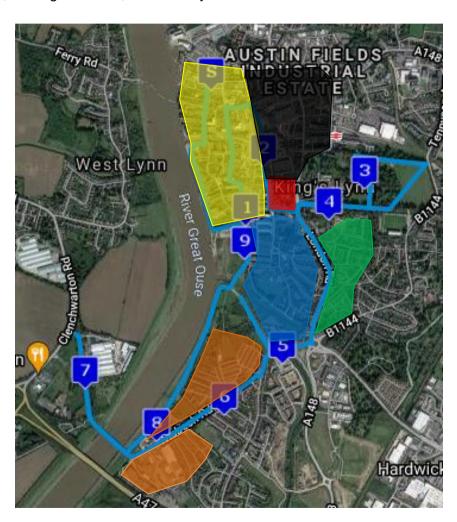

## 2024 GEAR 10k - Sunday 5<sup>th</sup> May 2024 Road Closure - Advisory Information

**General Information** – Allow extra time for all journeys.

- The race route is shown as the blue line on the image below and is fully closed to traffic.
- London Road closed northbound from 08:30 to 11:15.
- Wisbech Road & Clenchwarton Road closed both ways from 08:30 to 11:30.
- Key Closure Timings: Boal Street, Stonegate Street, South Quay closed from 08:30 to 13:00.

Access from inside yellow polygon will have access restricted from 08:30 to 13:00

St James' Multi Storey Car Park accessible throughout

Access along London Road southbound (No northbound access)

All roads to follow diversion route and avoid road closures via A148 (Gaywood Road)/Tennyson Avenue/Tennyson Road/Vancouver Avenue/Hardwick Road or Nar Ouse Way – From 08:30 to 13:00

Access/Egress from inside blue polygon will be restricted from 08:30 to 11:15.

Access/Egress from inside orange polygon's will be restricted from 08:30 to 11:30