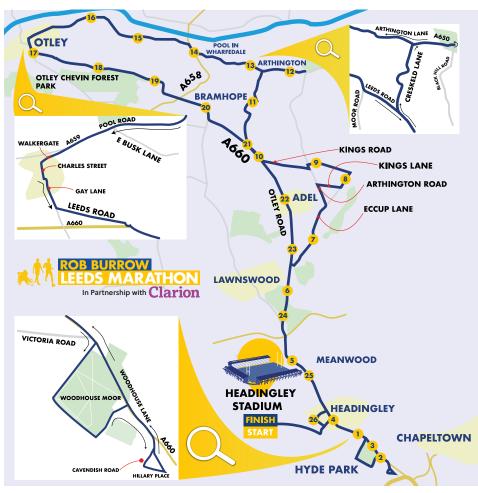

# **ROAD CLOSURES**

#### ALL TIMES ARE APPROXIMATE AND SUBJECT TO CHANGE

| ROADS CLOSED                          | DETAILS                                              | CLOSED FROM SUN<br>14TH MAY | CLOSED UNTIL<br>SUN 14TH MAY                  |
|---------------------------------------|------------------------------------------------------|-----------------------------|-----------------------------------------------|
| St Michael's Lane                     | Cardigan Road to Burley Road                         | 04:00                       | 18:30                                         |
| A6120                                 | Spen Lane to Weetwood Lane (Westbound)               | 08:30                       | 16:15                                         |
| A6120                                 | Weetwood Lane to Spen Lane (Eastbound)               | 08:30                       | 16:15                                         |
| A658 Harrogate Road Pool              | A658 Main Street to B6161 Leathley Lane              | 09:00                       | 14:30                                         |
| A659 Boroughgate                      | A659 Cross Green to Wesley Street                    | 09:00                       | 14:30                                         |
| A659 Cross Green                      | A659 Pool Road to A659 Boroughgate                   | 09:00                       | 14:30                                         |
| A659 Main Street Pool                 | A659 Arthington Lane to A659 Pool Road               | 09:00                       | 14:30                                         |
| A659 Pool Road                        | A658 Main Street to A659 Cross Green                 | 09:00                       | 14:30                                         |
| A660 Leeds Road                       | Kings Road to Church Hill                            | 08:30                       | 16:00                                         |
| A660 Leeds Road                       | Church Hill to A658 Pool Bank New Road               | 08:30                       | 14:30                                         |
| A660 Leeds Road                       | A658 Pool Bank New Road to Leeds Road,<br>Otley      | 09:00                       | 15:30                                         |
| A660 Otley Road/Leeds Road            | Farrar Lane to Kings Road                            | 08:30                       | 16:45                                         |
| A660 Otley By Pass                    | Leeds Road to A6038 Bradford Road                    | 09:00                       | 14:45                                         |
| Arthington Lane                       | A658 to Black Hill Road                              | 09:00                       | 14:00                                         |
| Arthington Road                       | Black Hill Lane to Eccup Lane                        | 08:45                       | 13:00                                         |
| B1657 Shaw Lane / B6159 Grove<br>Lane | Otley Road to Grove Lane                             | 07:30                       | 17:15                                         |
| Bainbrigge Road                       | Headingley Lane to Cardigan Road                     | 07:30                       | 17:15                                         |
| Black Hill Lane                       | Eccup Lane to Arthington Road                        | 08:45                       | 13:00                                         |
| Bondgate                              | Gay Lane to Crossgate                                | 09:00                       | 14:45                                         |
| Cardigan Road                         | Kirkstall Lane to Bainbrigge Road                    | 07:30                       | 17:15                                         |
| Charles Street                        | Walkergate / Nelson Street to Bondgate / Gay<br>Lane | 09:00                       | 14:45                                         |
| Cavendish Road                        | Woodhouse Lane to Hilary Place                       | 07:30                       | 11:15                                         |
| Church Lane/Eccup Lane                | Farrar Lane to Village Road                          | 08:45                       | 13:00                                         |
| Clarendon Road                        | Moorland Road to Woodhouse Lane                      | 07:30                       | 11:00                                         |
| Creskeld Lane                         | A660 to Arthington Lane                              | 08:45                       | 13:30                                         |
| Cross Green                           | A659 Cross Green to Walkergate                       | 09:00                       | 14:30                                         |
| Crossgate                             | A659 Pool Road to Bondgate                           | 09:00                       | 14:45                                         |
| East Chevin Road                      | Birdcage Walk to Leeds Road                          | 09:00                       | 14:45                                         |
| Gay Lane                              | Bondgate to Leeds Road                               | 09:00                       | 14:45                                         |
| A660 Headingley Lane                  | Otley Road to Woodhouse Lane                         | 07:30                       | 17:15 - Access to Victoria Road<br>Post 11:30 |
| Hilary Place                          | Cavendish Road to Blenheim Terrace                   | 07:30                       | 11:15                                         |
| Hyde Park Road                        | Woodhouse Lane to Moorland Road                      | 07:30                       | 11:00                                         |
| Kings Road                            | Arthington Road to A660                              | 08:45                       | 13:15                                         |
| B6157 Kirkstall Lane/North Lane       | Headingley Mount to Otley Road                       | 07:30                       | 17:15                                         |
| Leeds Road                            | A660 to East Chevin Road                             | 09:00                       | 14:45                                         |
| Moorland Road                         | Hyde Park Road to University Road                    | 07:30                       | 11:00                                         |
| Nelson Street                         | Walkergate to Crossgate                              | 09:00                       | 14:45                                         |
| A660 Otley Road                       | Headingley Lane to Shaw Lane/St Annes Road           | 07:30                       | 17:15                                         |
| A660 Otley Road                       | Shaw Lane/St Annes Road to Spen Road                 | 08:00                       | 17:15                                         |
| A660 Otley Road                       | A6120 to Farrar Lane                                 | 08:30                       | 16:15                                         |
| Otley Road                            | Spen Road to Lawnswood<br>Roundabout                 | 08:30                       | 17:00                                         |
| Spen Road                             | Otley Road to Weetwood Road                          | 08:30                       | 17:00                                         |
| St Annes Road                         | Otley Road to Beckett's Park Drive                   | 07:30                       | 17:15                                         |
| St Chad's Drive                       | Otley Road to St Chad's Avenue                       | 08:00                       | 17:15                                         |
| St Michael's Lane                     | Cardigan Road to Otley Road                          | 07:30                       | 10:15                                         |
| Walkergate                            | Cross Green to Nelson Street                         | 09:00                       | 14:45                                         |
| Woodhouse Lane                        | HeadIngley Lane to Blackman Lane                     | 07:30                       | 11:15                                         |