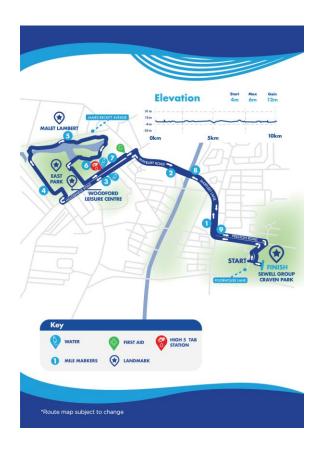

If you have any queries or would like further event information
please visit <a href="https://www.runforall.com/road-closure-information/">https://www.runforall.com/road-closure-information/</a>

For our interactive road closure map please scan the QR Code.