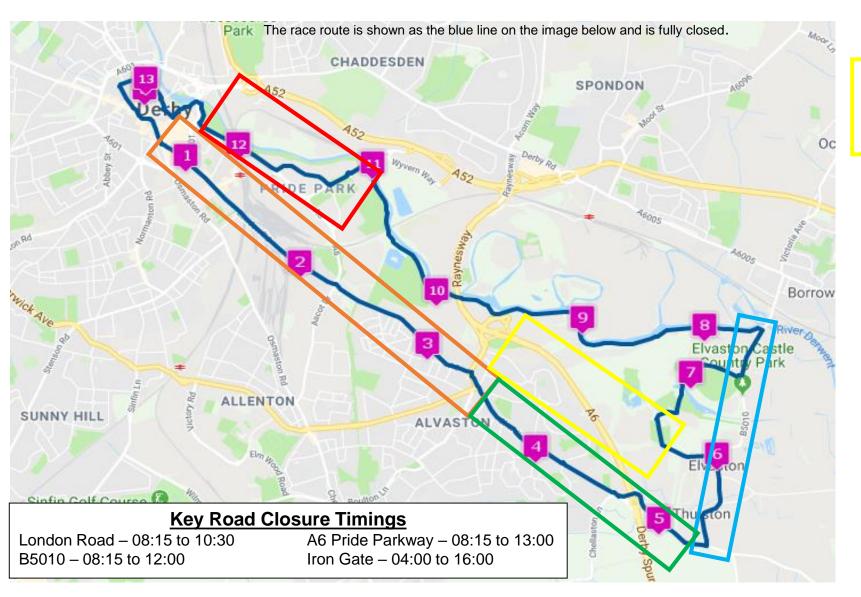

## Road Closure – Advisory Information – Derby Half Marathon & 5 Mile – 28<sup>th</sup> November 2021

**General Information** – Allow extra time for all journey.

Derwent Parade/A6 Pride Parkway Westbound Access Only

London Road Westbound Access Only up until Ascot Drive (Left turn onto Ascot Drive permitted only)

Shardlow Road Westbound Access Only – Use Osmaston Road for city centre access

Ingress and egress to Alvaston Village will be maintained throughout via Blue Jay exit from A6 and use of Alvaston Bypass

Access to Elvaston and Thulston Village will be maintained throughout the event via B50101 (Southbound) – no northbound access available