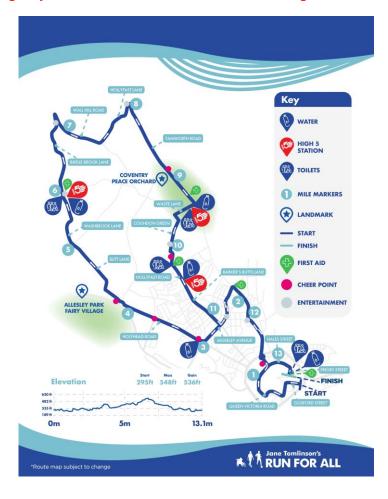

## All times are approximate and subject to change

| Roads Closed             | <u>Details</u>                               | Closed From (Sunday 28 <sup>th</sup> | Closed Until (Sunday 28th |
|--------------------------|----------------------------------------------|--------------------------------------|---------------------------|
|                          |                                              | April)                               | April)                    |
| B4098 Radford Road       | Ringway St Nicholas to Beake Avenue          | 08:00                                | 13:00                     |
|                          | (Northbound only, Southbound access          |                                      |                           |
|                          | maintained)                                  |                                      |                           |
| B4098 Tamworth Road      | Rock Lane to B4098 Kerseley Road             | 08:00                                | 12:00                     |
|                          | (Northbound only, Southbound access          |                                      |                           |
| DA407 March A            | maintained)                                  | 00.00                                | 10.00                     |
| B4107 Moseley Avenue     | Poole Road to Barker's Butts Lane            | 08:00                                | 12:30                     |
| B4107 Moseley Avenue     | Barker's Butts Lane to Holyhead Road         | 08:00                                | 10:15                     |
| B4544 Earl Street        | Much Park Street to High Street              | 08:00                                | 09:45                     |
| B4544 Jordan Well        | Whitefriar Street to Much Park Street        | 04:00                                | 11:00                     |
| B4544 Little Park Street | High Street to B4544 New Union Street        | 08:00                                | 09:45                     |
| B4544 New Union Street   | B4544 Warwick Road to Ringway St Jones       | 08:00                                | 09:45                     |
| B4544 Warwick Road       | B4554 New Union Street to Greyfriars Road    | 08:00                                | 09:45                     |
| Barker's Butts Lane      | B4107 Moseley Avenue to Scots Lane           | 08:00                                | 12:30                     |
| Birmingham Road          | Holyhead Road to Lion Fields Avenue          | 08:00                                | 10:45                     |
| Bridle Brook Lane        | Oak Lane to Wall Hill Road                   | 08:00                                | 11:15                     |
| Brownshill Green Road    | B4076 Coundon Wedge Drive to Fairbourne      | 08:00                                | 12:00                     |
|                          | Way                                          |                                      |                           |
| Butcher's Lane           | Birmingham Road to Butt Lane                 | 08:00                                | 10:45                     |
| Butt Lane                | Butcher's Lane to Browns Lane                | 08:00                                | 10:45                     |
| Corporation Street       | Queen Victoria Road to Bishop Street         | 08:00                                | 13:00                     |
| Cox Street               | Fairfax Street to Gosford Street             | 04:00                                | 11:00                     |
| Coundon Green            | Brownshill Green Road to Hollyfast Road      | 08:00                                | 12:30                     |
| Engleton Road            | Poole Road to B4098 Radford Road             | 08:00                                | 12:30                     |
| Fairfax Street           | Hales Street to Cox Street                   | 08:00                                | 13:00                     |
| Gosford Street           | Whitefriars Street to Far Gosford Street     | 04:00                                | 11:00                     |
| Greyfriars Road          | Queen Victoria Road to B5445 Warwick         | 08:00                                | 09:45                     |
|                          | Road                                         |                                      |                           |
| Hales Street             | Bishop Street to White Street                | 08:00                                | 13:00                     |
| Hollyfast Lane           | Wall Hill Road to Tamworth Road              | 08:00                                | 11:15                     |
| Hollyfast Road           | Coundon Green to Westhill Road (Eastbound    | 08:00                                | 12:30                     |
|                          | only, Westbound access maintained)           |                                      |                           |
| Holyhead Road            | B4017 Moseley Avenue to Birmingham Road      | 08:00                                | 10:45                     |
| Priory Street            | Fairfax Street to Bayley Lane                | 04:00                                | 15:00                     |
| Queen Victoria Road      | Hill Street to Greyfriars Road               | 08:00                                | 09:45                     |
| Ringway Hill Cross       | A4053 Ringway St Nicholas                    | 08:00                                | 13:00                     |
| Ringway St Nicholas      | A4053 Ringway St Nicholas                    | 08:00                                | 13:00                     |
| Upper Well Street        | Corporation Street to Ringway Hill Cross     | 08:00                                | 13:00                     |
| Wall Hill Road           | Hawkes Mill Lane to Church Lane              | 08:00                                | 11:15                     |
| Washbrook Lane           | Browns Lane to Oak Lane                      | 08:00                                | 11:15                     |
| Waste Lane               | Brownshill Green Road to A4098 Tamworth Road | 08:00                                | 12:00                     |
| Westhill Road            | Hollyfast Road to Scots Lane                 | 08:00                                | 12:30                     |