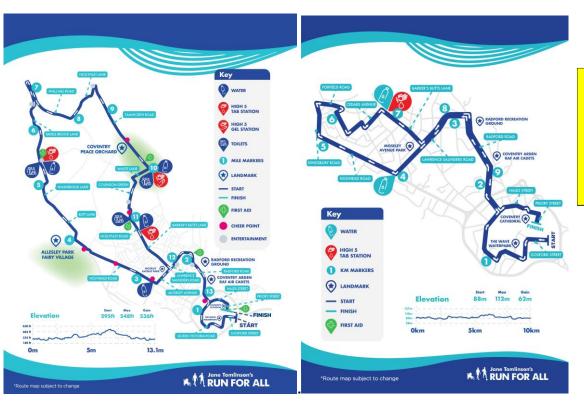

If you have any queries or would like further event information please visit <a href="https://www.runforall.com/road-closure-information/">https://www.runforall.com/road-closure-information/</a>
For our interactive road closure map please scan the QR Code.