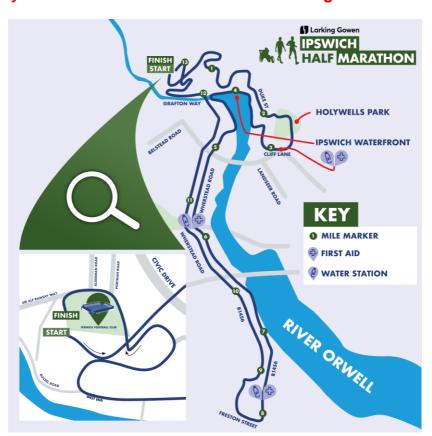

For our interactive road closure map please scan the QR Code.

### **Ipswich Half Marathon Road Closures**